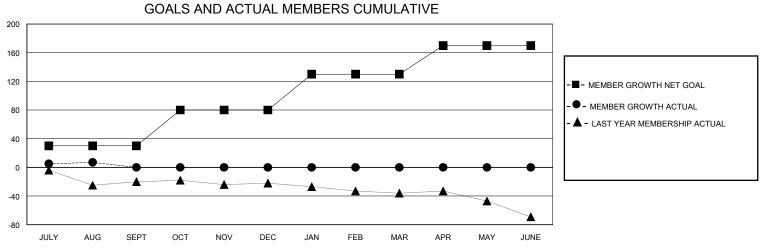

## District 2 A1

Results as of: 8/31/2024

| GMT:          |               |             | GMT CA        |                       |                       |                         |                                                    |  |  |
|---------------|---------------|-------------|---------------|-----------------------|-----------------------|-------------------------|----------------------------------------------------|--|--|
| Clubs         |               |             |               | Members               |                       |                         |                                                    |  |  |
|               | RESULTS FOR   | R 2024-2025 |               | RESULTS FOR 2024-2025 |                       |                         |                                                    |  |  |
| QUARTER       | NEW CLUB GOAL | NEW CLUBS   | DROPPED CLUBS | QUARTER MEMBI         | ER GROWTH NET<br>GOAL | MEMBER GROWTH<br>ACTUAL | DROPPED<br>MEMBERS ACTUAL<br>(including transfers) |  |  |
| JULY/AUG/SEPT | 0             | 0           | 0             | JULY/AUG/SEPT         | 30                    | 17                      | 8                                                  |  |  |
| OCT/NOV/DEC   | 0             | 0           | 0             | OCT/NOV/DEC           | 50                    | 0                       | 0                                                  |  |  |
| JAN/FEB/MAR   | 1             | 0           | 0             | JAN/FEB/MAR           | 50                    | 0                       | 0                                                  |  |  |
| APR/MAY/JUNE  | 1             | 0           | 0             | APR/MAY/JUNE          | 40                    | 0                       | 0                                                  |  |  |